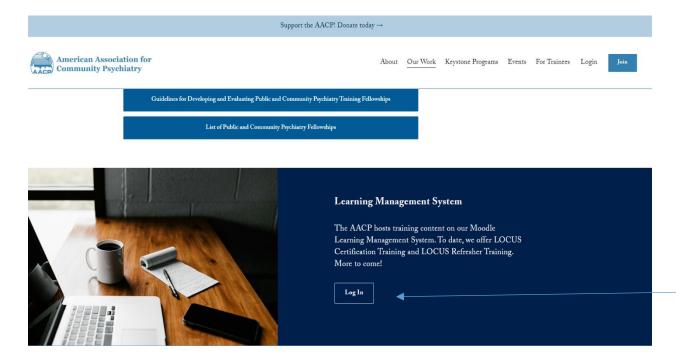

#### How-To: Access Deerfield LOCUS Training (Prerequisite to LOCUS Initial)

Follow the link: American Association for Community Psychiatry

Hover over Our Work until a drop down appears. Click Education and Training.

Scroll about half-way down and **click log** in to the LMS.

| American Association of<br>of Community Psychiatrists                           |                                 |
|---------------------------------------------------------------------------------|---------------------------------|
| Username or email Password Log in                                               |                                 |
| Lost password?<br>Is this your first time here?                                 |                                 |
| For full access to this site, you first need to create an account.              |                                 |
| Cookies must be enabled in your browser <b>@</b><br>Powered by Moodle Workplace | If you continue browsing this w |