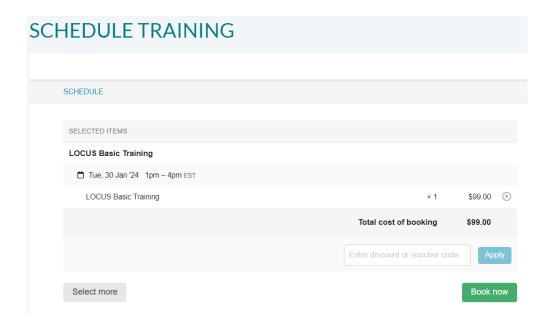

#### **SCHEDULE TRAINING**

3. Choose your date and time, click on "Select" and click "View selections."

- 4. After inserting and applying code, the total cost will be adjusted to \$0.00. Click "Book now."
  - \*Training Fees are per participant. Session sharing is prohibited. Violators will be removed from the training\*

At check out, you will require a code so that you are not charged for the training. Enter Code: C 0 0 0 6 0 (These are zero's and not the letter O)

5. Click "Book now," enter your email address and click "Continue."