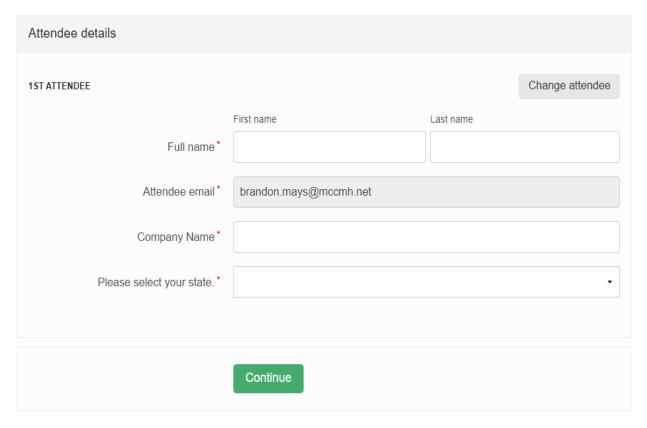

6. Complete "Attendee details" and click "Continue."

7. You will receive a confirmation email to the email address used at registration.

- 8. Before attending the Deerfield training, review the materials below:
  - · LOCUS Acceptable Use.pdf 503 KB
  - LOCUS Evaluation Parameters Handout.pdf 434 KB
  - LOCUS Levels Care Handout.pdf 502 KB